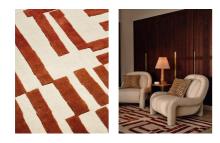

### Product details

This wool-blend rug is hand-tufted in Indian by skilled artisans. It has a graphic geometric pattern that is inspired by the rugs at White City House, with a contrasting high and low pile to create depth, and an texture that makes the pattern stand out. Place it underfoot in an office, or living room to anchor a space.

- · Hand-tufted rug
- Rust colourway
- $\cdot$  Variegated high and low pile creates
- three-dimensional texture
- $\cdot$  Made in India
- · Designed in-house
- · Inspired by White City House