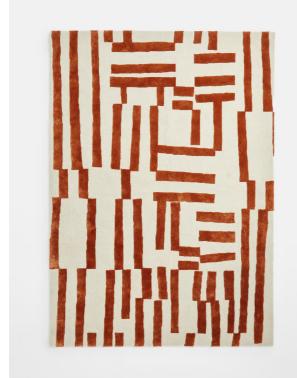

# Jarrett Rug, Rust, 170 X 240cm

£1,095 Regular

£931 Membership

### Product details

This wool-blend rug is hand-tufted in Indian by skilled artisans. It has a graphic geometric pattern that is inspired by the rugs at White City House, with a contrasting high and low pile to create depth, and an texture that makes the pattern stand out. Place it underfoot in an office, or living room to anchor a space.

- · Hand-tufted rug
- Rust colourway
- $\cdot$  Variegated high and low pile creates
- three-dimensional texture
- $\cdot$  Made in India
- · Designed in-house
- · Inspired by White City House