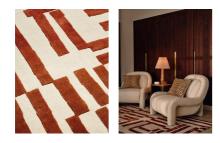

### Product details

This wool-blend rug is hand-tufted in Indian by skilled artisans. It has a graphic geometric pattern that is inspired by the rugs at White City House, with a contrasting high and low pile to create depth, and an texture that makes the pattern stand out. Place it underfoot in an office, or living room to anchor a space.

- · Hand-tufted rug
- · Rust colourway
- $\cdot$  Variegated high and low pile creates
- three-dimensional texture
- $\cdot$  Made in India
- · Designed in-house
- · Inspired by White City House