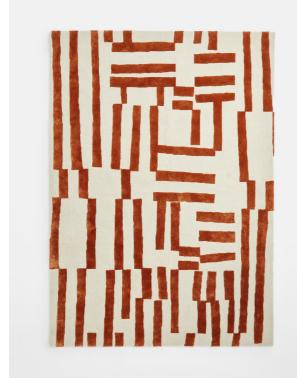

# Jarrett Rug, Rust, 200 X 300cm

£1,695 Regular

£1,441 Membership

### Product details

This wool-blend rug is hand-tufted in Indian by skilled artisans. It has a graphic geometric pattern that is inspired by the rugs at White City House, with a contrasting high and low pile to create depth, and an texture that makes the pattern stand out. Place it underfoot in an office, or living room to anchor a space.

- · Hand-tufted rug
- · Rust colourway
- $\cdot$  Variegated high and low pile creates
- three-dimensional texture
- $\cdot$  Made in India
- · Designed in-house
- · Inspired by White City House