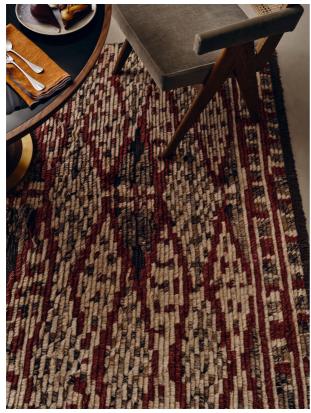

### Product details

Drawing inspiration from Soho House Mumbai, the Tiva rug is hand-knotted in India from 100% wool with tiny tufts in the rows for an artisanal finish. A cross between a traditional and flatweave style, Tiva is characterised by geometric diamonds, lines and dotted detail, which bring character and colour to any room.

- · Hand-knotted wool rug
- · 100% wool
- · Tufts in the rows
- · Geometric design
- · Tonal rust colourway
- · Made in India
- · Inspired by Soho House Mumbai