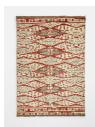

### Product details

Drawing inspiration from Soho House Mumbai, the Tiva rug is hand-knotted in India from 100% wool with tiny tufts in the rows for an artisanal finish. A cross between a traditional and flatweave style, Tiva is characterised by geometric diamonds, lines and dotted detail, which bring character and colour to any room.

- · Hand-knotted wool rug
- · 100% wool
- · Tufts in the rows
- · Geometric design
- · Tonal rust colourway
- · Made in India
- · Inspired by Soho House Mumbai