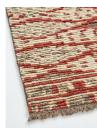

### Product details

Drawing inspiration from Soho House Mumbai, the Tiva rug is hand-knotted in India from 100% wool with tiny tufts in the rows for an artisanal finish. A cross between a traditional and flatweave style, Tiva is characterised by geometric diamonds, lines and dotted detail, which bring character and colour to any room.

- · Hand-knotted wool rug
- · 100% wool
- · Tufts in the rows
- · Geometric design
- · Tonal rust colourway
- · Made in India
- · Inspired by Soho House Mumbai