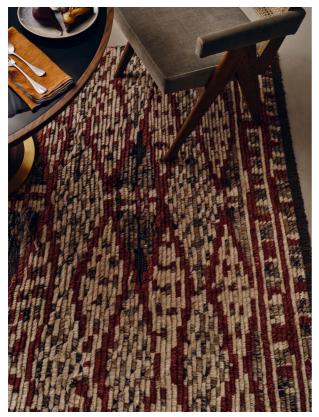

### Product details

Drawing inspiration from Soho House Mumbai, the Tiva rug is hand-knotted in India from 100% wool with tiny tufts in the rows for an artisanal finish. A cross between a traditional and flatweave style, Tiva is characterised by geometric diamonds, lines and dotted detail, which bring character and colour to any room.

- · Hand-knotted wool rug
- 100% wool
- $\cdot \, {\rm Tufts}$  in the rows
- Geometric design
- · Tonal rust colourway
- $\cdot$  Made in India
- · Inspired by Soho House Mumbai