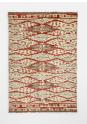

### Product details

Drawing inspiration from Soho House Mumbai, the Tiva rug is hand-knotted in India from 100% wool with tiny tufts in the rows for an artisanal finish. A cross between a traditional and flatweave style, Tiva is characterised by geometric diamonds, lines and dotted detail, which bring character and colour to any room.

- · Hand-knotted wool rug
- 100% wool
- $\cdot \, {\rm Tufts}$  in the rows
- Geometric design
- · Tonal rust colourway
- $\cdot$  Made in India
- · Inspired by Soho House Mumbai