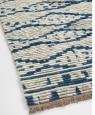

# Tiva Rug Navy, 170 X 240cm

£1,965 Regular £1,670

Membership

### Product details

Drawing inspiration from Soho House Mumbai, the Tiva rug is hand-knotted in India from 100% wool with tiny tufts in the rows for an artisanal finish. A cross between a traditional and flatweave style, Tiva is characterised by geometric diamonds, lines and dotted detail, which bring character and colour to any room.

- · Hand-knotted wool rug
- · 100% wool
- · Tufts in the rows
- · Geometric design
- · Navy colourway
- · Made in India
- · Inspired by Soho House Mumbai