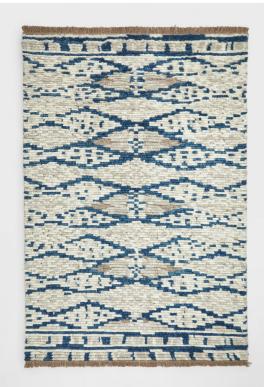

# Tiva Rug Navy, 170 X 240cm

£1,965 Regular £1,670

Membership

### Product details

Drawing inspiration from Soho House Mumbai, the Tiva rug is hand-knotted in India from 100% wool with tiny tufts in the rows for an artisanal finish. A cross between a traditional and flatweave style, Tiva is characterised by geometric diamonds, lines and dotted detail, which bring character and colour to any room.

- · Hand-knotted wool rug
- · 100% wool
- · Tufts in the rows
- · Geometric design
- · Navy colourway
- · Made in India
- · Inspired by Soho House Mumbai