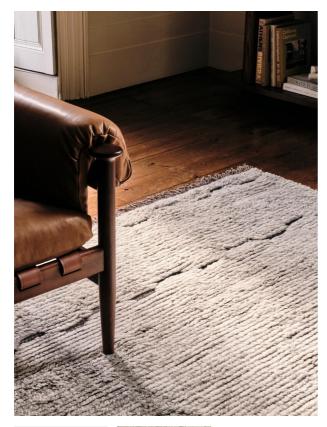

### **Product details**

The Almora rug is hand-knotted in India from 100% wool, with tiny tufts in the rows for an artisanal, fluffy finish. A cross between a traditional and flatweave style, Almora has a natural colourway in light grey and charcoal tones - great for neutral living areas.

- · Hand-knotted wool rug
- 100% wool
- $\cdot$  Tufts in the rows
- Fluffy texture
- $\cdot\,$  Light grey and charcoal tones
- $\cdot$  Made in India
- · Inspired by Soho Farmhouse