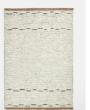

### **Product details**

The Almora rug is hand-knotted in India from 100% wool, with tiny tufts in the rows for an artisanal, fluffy finish. A cross between a traditional and flatweave style, Almora has a natural colourway in light grey and charcoal tones - great for neutral living areas.

- · Hand-knotted wool rug
- 100% wool
- $\cdot$  Tufts in the rows
- Fluffy texture
- $\cdot\,$  Light grey and charcoal tones
- $\cdot$  Made in India
- · Inspired by Soho Farmhouse