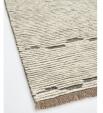

### **Product details**

The Almora rug is hand-knotted in India from 100% wool, with tiny tufts in the rows for an artisanal, fluffy finish. A cross between a traditional and flatweave style, Almora has a natural colourway in light grey and charcoal tones - great for neutral living areas.

- · Hand-knotted wool rug
- 100% wool
- $\cdot$  Tufts in the rows
- Fluffy texture
- $\cdot\,$  Light grey and charcoal tones
- $\cdot$  Made in India
- · Inspired by Soho Farmhouse