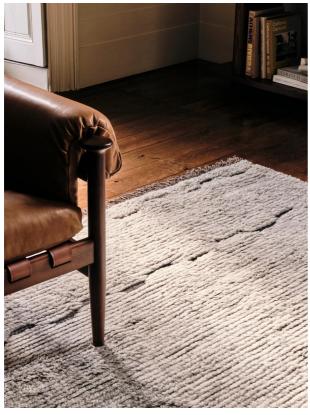

### Product details

The Almora rug is hand-knotted in India from 100% wool, with tiny tufts in the rows for an artisanal, fluffy finish. A cross between a traditional and flatweave style, the rug has a natural colourway in light grey and charcoal tones - great for neutral living areas.

- · Hand-knotted wool rug
- · 100% wool
- · Tufts in the rows
- · Fluffy texture
- · Light grey and charcoal tones
- · Made in India
- · Inspired by Soho Farmhouse