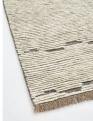

### Product details

The Almora rug is hand-knotted in India from 100% wool, with tiny tufts in the rows for an artisanal, fluffy finish. A cross between a traditional and flatweave style, the rug has a natural colourway in light grey and charcoal tones - great for neutral living areas.

- · Hand-knotted wool rug
- · 100% wool
- · Tufts in the rows
- · Fluffy texture
- · Light grey and charcoal tones
- · Made in India
- · Inspired by Soho Farmhouse