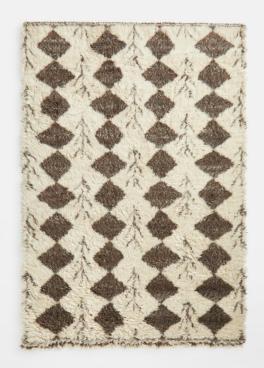

# Flora Rug, 170 X 240cm

| £740 | Regular    |
|------|------------|
| £592 | Membership |

### **Product details**

Taking its cues from Soho House Berlin, the Flora rug is inspired by Moroccan flokati styles. Hand-knotted in India from 100% wool, it has rows of abstract diamonds in cream and charcoal tones. Work it into a bedroom or living space to create instant warmth.

- · Hand-knotted wool rug
- 100% wool
- · Moroccan flokati style
- · Diamond pattern
- · Cream and charcoal tones
- $\cdot$  Made in India
- · Inspired by Soho House Berlin