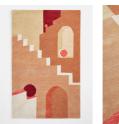

## **Product details**

Created in collaboration with UK designer Charlotte Taylor, the Marley rug is hand-tufted by skilled artisans in India and crafted from a wool-viscose blend to create a sheen in certain areas of the rug. It has warm pink and rust tones in a geometric design that uplifts a room and fills expansive floor space.

- · Hand-tufted rug
- · Wool-viscose blend
- · Pink and rust tones
- · Designed by Charlotte Taylor

 $\cdot$  Inspired by the aesthetics seen in Soho House Amsterdam