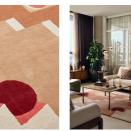

## **Product details**

Created in collaboration with UK designer Charlotte Taylor, the Marley rug is hand-tufted by skilled artisans in India and crafted from a wool-viscose blend to create a sheen in certain areas of the rug. It has warm pink and rust tones in a geometric design that uplifts a room and fills expansive floor space.

- · Hand-tufted rug
- · Wool-viscose blend
- · Pink and rust tones
- · Designed by Charlotte Taylor

 $\cdot$  Inspired by the aesthetics seen in Soho House Amsterdam