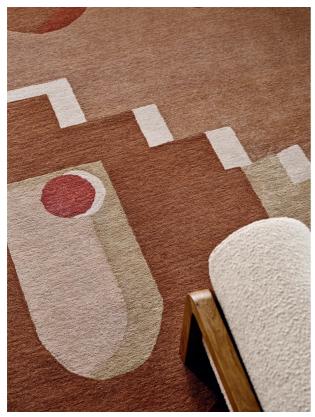

## **Product details**

Created in collaboration with UK designer Charlotte Taylor, the Marley rug is hand-tufted by skilled artisans in India and crafted from a wool-viscose blend to create a sheen in certain areas of the rug. It has warm pink and rust tones in a geometric design that uplifts a room and fills expansive floor space.

- · Hand-tufted rug
- · Wool-viscose blend
- · Pink and rust tones
- · Designed by Charlotte Taylor

 $\cdot$  Inspired by the aesthetics seen in Soho House Amsterdam