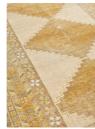

## Product details

Inspired by the rugs at Babington House, the Basri rug is crafted from a wool-cotton blend and hand-knotted in India. It has a vintage-inspired diamond design in gold and cream tones, which complements a variety of textures, including linen and velvet.

- · Wool-cotton blend rug
- · Hand-knotted in India
- · Gold and cream tones
- · Diamond design
- · Inspired by Babington House