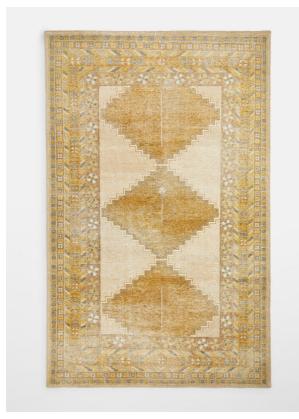

# Basri Rug, 200 X 300cm

£3,495

Regular

£2,971

Membership

## Product details

Inspired by the rugs at Babington House, the Basri rug is crafted from a wool-cotton blend and hand-knotted in India. It has a vintage-inspired diamond design in gold and cream tones, which complements a variety of textures, including linen and velvet.

- · Wool-cotton blend rug
- · Hand-knotted in India
- · Gold and cream tones
- · Diamond design
- · Inspired by Babington House