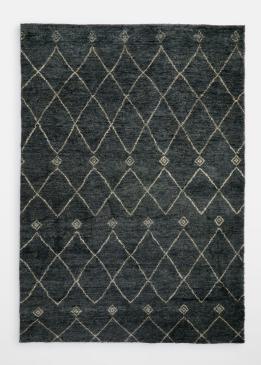

## Hadiya Rug, 200 X 300cm

| £790 | Regular    |
|------|------------|
| £632 | Membership |

#### **Product details**

Taking its cues from Soho House Berlin, the Hadiya rug is inspired by Moroccan flokati styles and is hand-knotted in India from a wool-cotton blend. Work it into a bedroom or living space to create instant warmth.

- $\cdot$  Hand-knotted rug
- $\cdot$  Wool-cotton blend
- $\cdot$  Moroccan flokati style
- Diamond pattern
- Made in India
- · Inspired by Soho House Berlin

#### Details

Rug style: Flokati Technique: Hand Knotted