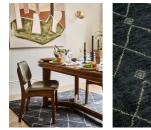

#### **Product details**

Taking its cues from Soho House Berlin, the Hadiya rug is inspired by Moroccan flokati styles and is hand-knotted in India from a wool-cotton blend. Work it into a bedroom or living space to create instant warmth.

- $\cdot$  Hand-knotted rug
- $\cdot$  Wool-cotton blend
- $\cdot$  Moroccan flokati style
- Diamond pattern
- Made in India
- · Inspired by Soho House Berlin