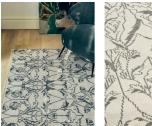

# Knighton Rug Charcoal, 170 X 240cm

£650 Regular

£520 Membership

## Product details

Our Knighton rug is inspired by the woven wool styles found in the bedrooms at Babington House. Hand-knotted in India by skilled artisans, each one takes up to six months to make, with 22 knots per square inch to make it feel cosy underfoot.

- $\cdot$  Traditional-style rug
- $\cdot$  Hand-knotted with 22 knots per square inch
- · 100% wool pile
- Natural and charcoal tones
- Made in India
- · Designed in-house
- · Inspired by Babington House