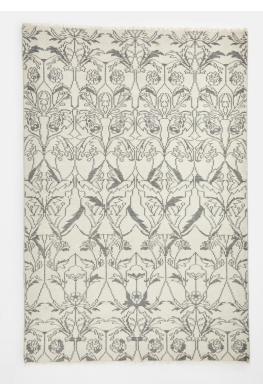

# Knighton Rug Charcoal, 170 X 240cm

£650 Regular

£520 Membership

## Product details

Our Knighton rug is inspired by the woven wool styles found in the bedrooms at Babington House. Hand-knotted in India by skilled artisans, each one takes up to six months to make, with 22 knots per square inch to make it feel cosy underfoot.

- $\cdot$  Traditional-style rug
- $\cdot$  Hand-knotted with 22 knots per square inch
- · 100% wool pile
- Natural and charcoal tones
- Made in India
- · Designed in-house
- · Inspired by Babington House

#### Details

Rug style: Classic Technique: Hand Knotted