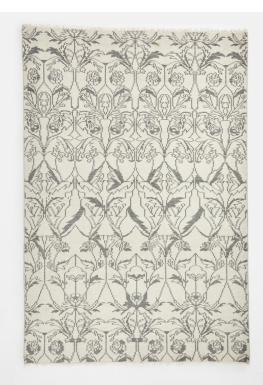

# Knighton Rug Charcoal, 200 X 300cm

£920 Regular

£736 Membership

## Product details

Our Knighton rug is inspired by the woven wool styles found in the bedrooms at Babington House. Hand-knotted in India by skilled artisans, each one takes up to six months to make, with 22 knots per square inch to make it feel cosy underfoot.

- $\cdot$  Traditional-style rug
- $\cdot$  Hand-knotted with 22 knots per square inch
- · 100% wool pile
- Natural and charcoal tones
- Made in India
- · Designed in-house
- · Inspired by Babington House

#### Details

Rug style: Classic Technique: Hand Knotted