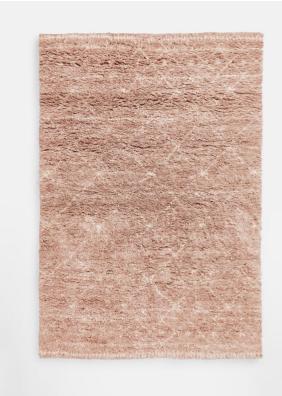

# Novo Rug, Blush, 200 X 300cm

£795 Regular £636 Membership

### **Product details**

The vintage Moroccan-style rugs found in Soho House Berlin form the inspiration behind the Novo rug. Referencing Moroccan flokati style, the 100% wool rug boasts thick, long-haired tufts, a subtle diamond pattern and a shaggy pile in blush-pink tones.

- Flokati-style rug
- 100% wool
- Fluffy, long-haired pile
- Diamond pattern
- Woven in Jaipur, India
- · Inspired by Soho House Berlin

#### Details

Rug style: Flokati Technique: Hand Knotted