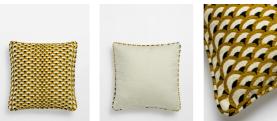

### Product details

Working with the Les Escailles fabric created by French furnishing and fabrics house, Pierre Frey, this cotton-blend cushion is woven with a vintage-inspired geometric pattern that reflects the brand's affinity for classical and contemporary art. You'll find similar styles in our Houses around the world.

- $\cdot$  Pierre Frey Les Escailles fabric cushion
- · Cotton blend
- · Abstract design
- · Self-piping
- $\cdot$  Found in our Houses around the world