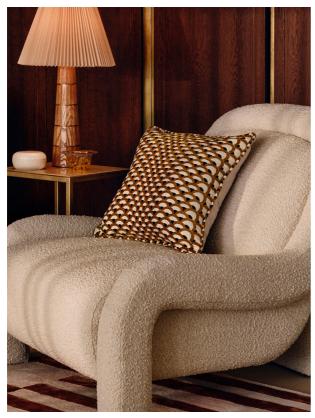

### Product details

Working with the Les Escailles fabric created by French furnishing and fabrics house, Pierre Frey, this cotton-blend cushion is woven with a vintage-inspired geometric pattern that reflects the brand's affinity for classical and contemporary art. You'll find similar styles in our Houses around the world.

- $\cdot$  Pierre Frey Les Escailles fabric cushion
- · Cotton blend
- · Abstract design
- · Self-piping
- $\cdot$  Found in our Houses around the world