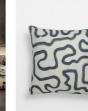

### Product details

The Saltaire square cushion is crafted from textured linen and references the patterned cushions seen in 180 House. Designed by our in-house team, it's covered in free-hand painterly brushstrokes for an artistic finish. Pair with the olive version to create a colourful display.

- · Linen square cushion
- · Abstract pattern
- $\cdot$  Printed and made in the UK
- $\cdot$  Designed in-house
- $\cdot$  Linocut-style pattern
- $\cdot$  Inspired by 180 House