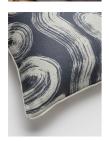

### Product details

The Saltaire square cushion is crafted from textured linen and references the patterned cushions seen in 180 House. Designed by our in-house team, it's covered in free-hand painterly brushstrokes for an artistic finish. Pair with the olive version to create a colourful display.

- · Linen square cushion
- · Abstract pattern
- $\cdot$  Printed and made in the UK
- $\cdot$  Designed in-house
- $\cdot$  Linocut-style pattern
- $\cdot$  Inspired by 180 House