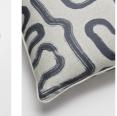

### Product details

The Saltaire square cushion is crafted from textured linen and references the patterned cushions seen in 180 House. Designed by our in-house team, it's covered in free-hand painterly brushstrokes for an artistic finish. Pair with the olive version to create a colourful display.

- · Linen square cushion
- · Abstract pattern
- $\cdot$  Printed and made in the UK
- $\cdot$  Designed in-house
- $\cdot$  Linocut-style pattern
- $\cdot$  Inspired by 180 House