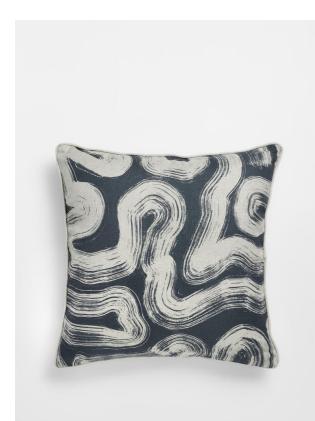

### Product details

The Saltaire square cushion is crafted from textured linen and references the patterned cushions seen in 180 House. Designed by our in-house team, it's covered in free-hand painterly brushstrokes for an artistic finish. Pair with the olive version to create a colourful display.

- · Linen square cushion
- · Abstract pattern
- $\cdot$  Printed and made in the UK
- $\cdot$  Designed in-house
- $\cdot$  Linocut-style pattern
- $\cdot$  Inspired by 180 House