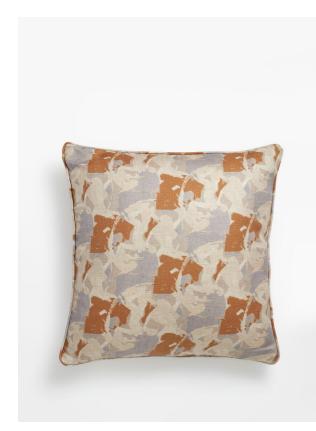

# Hambleton Cushion, Orange

| £55 | Regular |
|-----|---------|
|-----|---------|

£44 Membership

### **Product details**

The Hambleton linen cushion is covered in abstract zodiac signs with pops of mustard tones and self-piping for a design-led finish. Created by our in-house team, the patterned cushion will complement a rich velvet sofa or armchair.

- $\cdot$  Hand-printed linen cushion
- Abstract zodiac signs
- $\cdot$  Printed and made in the UK
- $\cdot$  Designed in-house
- $\cdot$  Print on front and reverse
- $\cdot$  Self-piping
- Inspired by 180 House