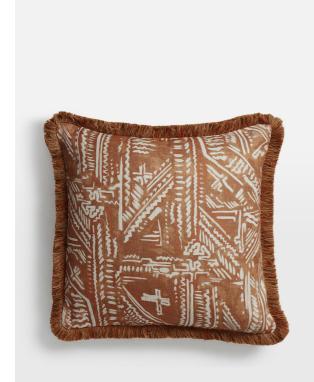

# Helford Square Cushion, Rust

| £75 | Regular    |
|-----|------------|
| £60 | Membership |

## Product details

Hand-painted by our in-house team, the Helford cushion is woven and digitally printed in the UK on a 100% linen base with tonal eyelash fringing. The design draws inspiration from the decorative accents and architecture seen throughout Soho House Mumbai.

- · 100% viscose-linen cushion
- $\cdot$  Hand-painted and digitally printed
- $\cdot\,$  Made in the UK
- $\cdot$  Tonal eyelash fringing
- $\cdot\,$  Inspired by Soho House Mumbai