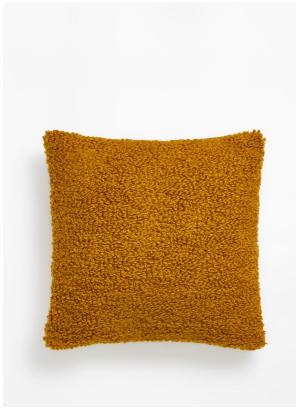

# Landry Cushion, Rust

£50 Regular

£40 Membership

## Product details

With tactile loops made from sheep's wool and cotton, our Landry cushion is ideal for adding cosiness to a chair or bed. Handwoven in India by skilled artisans, it's inspired by the natural materials and tones seen throughout the interiors at Soho Farmhouse.

- · Square loop-tufted cushion
- · Natural sheep's wool dyed in rust colourway
- · Hand-woven in India
- · Natural linen reverse
- · Inspired by Soho Farmhouse