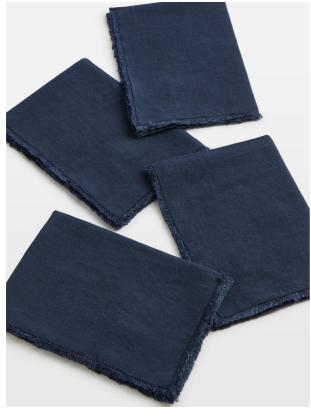

# Whitney Linen Placemats Navy, Set Of Four

£75 Regular

£64 Membership

#### Product details

The Whitney linen placemats are handmade and woven from 100% linen. Lightly textured with subtle fringing, the napkins have a rustic feel, which makes them great for casual everyday dining.

- · 100% linen placemats
- · Set of four
- · Navy colour
- · Fringing
- · Textured finish
- · Inspired by Babington House