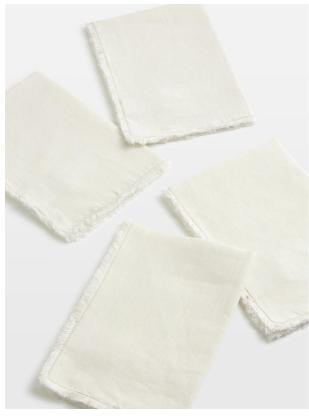

# Whitney Linen Placemats Cream, Set Of Four

£75 Regular

£64 Membership

#### Product details

The Whitney linen placemats are handmade and woven from 100% linen. Lightly textured with subtle fringing, the napkins have a rustic feel, which makes them great for casual everyday dining.

- · 100% linen placemats
- · Set of four
- · Navy colour
- · Fringing
- · Textured finish
- · Inspired by Babington House