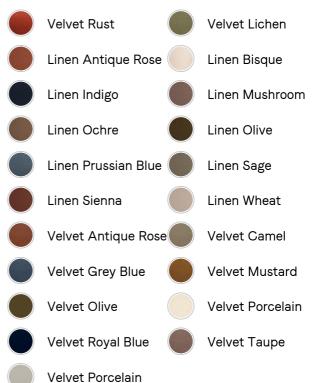

## SOHO HOME



# Velvet, Rust£3,295Regular

£2,801

### Membership

Reya Two Seater Sofa,

#### Available in



#### Sizes

Two Seater, Three Seater

## Product details

Our Reya sofa invites you to sink into its comfortable, cushioned curves for only relaxing moments in mind. The mid-century design takes inspiration from similar interiors seen throughout DUMBO House, with velvet upholstery and turned walnut legs that lift this sofa off the floor creating the illusion of more space. Pair with our Reya ottoman and loveseat for the full look.

- Two-seater sofa
- · Upholstered in cotton velvet
- $\cdot$  Available in other colours and fabrics
- Mid-century design
- · Cushioned armrests
- · Slender turned walnut legs
- · Foam core feather-wrapped seat cushions
- Inspired by DUMBO House, Brooklyn

/products/reya-sofa/74557250 - SKU: 74557250

#### Dimensions

Product dimensions: H85 x W193 x D101cm /