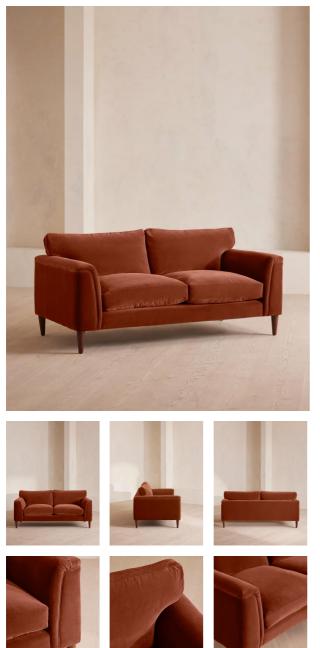

# Velvet, Rust£3,295Regular

£2,801

### Membership

Reya Two Seater Sofa,

## Product details

Our Reya sofa invites you to sink into its comfortable, cushioned curves for only relaxing moments in mind. The mid-century design takes inspiration from similar interiors seen throughout DUMBO House, with velvet upholstery and turned walnut legs that lift this sofa off the floor creating the illusion of more space. Pair with our Reya ottoman and loveseat for the full look.

- Two-seater sofa
- · Upholstered in cotton velvet
- $\cdot$  Available in other colours and fabrics
- Mid-century design
- · Cushioned armrests
- · Slender turned walnut legs
- · Foam core feather-wrapped seat cushions
- Inspired by DUMBO House, Brooklyn

#### Details

Arm height: 55cm Seat depth: 63.5cm Seat width: 146cm Seat height: 53cm Assembly required: Yes Removable legs: Yes Removable cushions: Yes Frame: FSC certified Birch Legs: Beech Fabric: 85% Cotton 15% Polyester Filling: Seat cushions: Foam core wrapped in French duck feather, Back cushions: French duck feather Care instructions: Professional Upholstery Cleaning