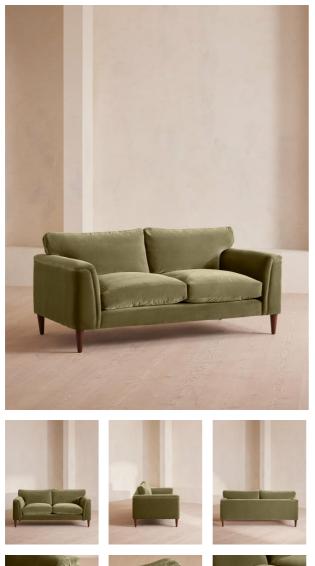

# £3,295 Regular £2,801 Membership

Velvet, Lichen

#### Available in

Reya Two Seater Sofa,

## Product details

Our Reya sofa invites you to sink into its comfortable, cushioned curves for only relaxing moments in mind. The mid-century design takes inspiration from similar interiors seen throughout DUMBO House, with velvet upholstery and turned walnut legs that lift this sofa off the floor creating the illusion of more space. Pair with our Reya ottoman and loveseat for the full look.

- Two-seater sofa
- · Upholstered in cotton velvet
- · Available in other colours and fabrics
- · Mid-century design
- · Cushioned armrests
- · Slender turned walnut legs
- · Foam core feather-wrapped seat cushions
- · Inspired by DUMBO House, Brooklyn
- /products/reya-sofa/74557298 SKU: 74557298