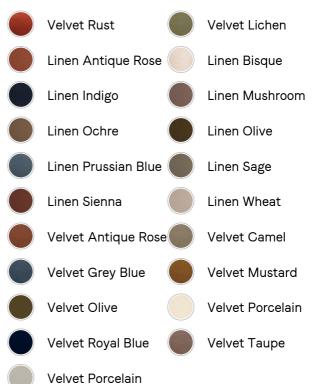

# SOHO HOME



# £3,295 Regular £2,801 Membership

Velvet, Lichen

#### Available in



Reya Two Seater Sofa,

#### Sizes

Two Seater, Three Seater

## Product details

Our Reya sofa invites you to sink into its comfortable, cushioned curves for only relaxing moments in mind. The mid-century design takes inspiration from similar interiors seen throughout DUMBO House, with velvet upholstery and turned walnut legs that lift this sofa off the floor creating the illusion of more space. Pair with our Reya ottoman and loveseat for the full look.

- Two-seater sofa
- · Upholstered in cotton velvet
- · Available in other colours and fabrics
- · Mid-century design
- · Cushioned armrests
- · Slender turned walnut legs
- · Foam core feather-wrapped seat cushions
- · Inspired by DUMBO House, Brooklyn
- /products/reya-sofa/74557298 SKU: 74557298

#### Dimensions

Product dimensions: H85