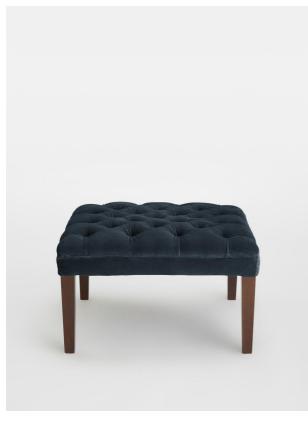

# House Porter Ottoman, Velvet Slate

£625 Regular

£500 Membership

#### Product details

Designed to pair with our House Porter chair, this velvet ottoman is handcrafted in England and upholstered in soft cotton velvet with deep buttoned detailing. It's inspired by traditional Porter chairs seen around the Houses, from Babington to Chicago and New York.

- · Velvet ottoman
- · Deep buttoned detailing
- · Handcrafted in England
- · Dark stained timber feet
- · Inspired by chairs at Soho House Chicago and Babington House