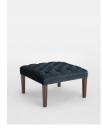

# House Porter Ottoman, Velvet Slate

£625 Regular

£500 Membership

#### Product details

Designed to pair with our House Porter chair, this velvet ottoman is handcrafted in England and upholstered in soft cotton velvet with deep buttoned detailing. It's inspired by traditional Porter chairs seen around the Houses, from Babington to Chicago and New York.

- · Velvet ottoman
- · Deep buttoned detailing
- · Handcrafted in England
- · Dark stained timber feet
- · Inspired by chairs at Soho House Chicago and Babington House