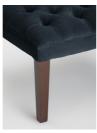

- · Velvet ottoman
- · Deep buttoned detailing
- · Handcrafted in England
- · Dark stained timber feet
- · Inspired by chairs at Soho House Chicago and Babington House

#### **Details**

Assembly required: No Removable legs: No Removable cushions: No

Frame: FSC Certified Engineered Hardwood Legs: FSC Certified Engineered Hardwood

Fabric: 85% Cotton 15% Polyester

Care instructions: Professional Upholstery