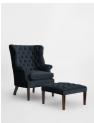

# House Porter Ottoman, Velvet Slate

£625 Regular

£500 Membership

#### Product details

Designed to pair with our House Porter chair, this velvet ottoman is handcrafted in England and upholstered in soft cotton velvet with deep buttoned detailing. It's inspired by traditional Porter chairs seen around the Houses, from Babington to Chicago and New York.

- · Velvet ottoman
- · Deep buttoned detailing
- · Handcrafted in England
- · Dark stained timber feet
- · Inspired by chairs at Soho House Chicago and Babington House