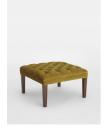

# House Porter Ottoman, Velvet Ochre

£895 Regular

£761 Membership

### Product details

Designed to pair with our House Porter chair, this velvet ottoman is handcrafted in England and upholstered in soft cotton velvet with deep buttoned detailing. It's inspired by traditional Porter chairs seen around the Houses, from Babington to Chicago and New York.

- · Velvet ottoman
- · Deep buttoned detailing
- · Handcrafted in England
- · Dark stained timber feet
- · Inspired by chairs at Soho House Chicago and Babington House