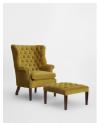

# House Porter Ottoman, Velvet Ochre

£895 Regular

£761 Membership

### Product details

Designed to pair with our House Porter chair, this velvet ottoman is handcrafted in England and upholstered in soft cotton velvet with deep buttoned detailing. It's inspired by traditional Porter chairs seen around the Houses, from Babington to Chicago and New York.

- · Velvet ottoman
- · Deep buttoned detailing
- · Handcrafted in England
- · Dark stained timber feet
- · Inspired by chairs at Soho House Chicago and Babington House