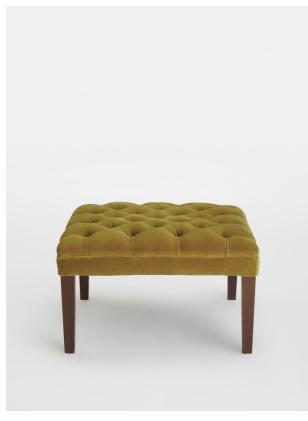

# House Porter Ottoman, Velvet Ochre

£895 Regular

£761 Membership

### Product details

Designed to pair with our House Porter chair, this velvet ottoman is handcrafted in England and upholstered in soft cotton velvet with deep buttoned detailing. It's inspired by traditional Porter chairs seen around the Houses, from Babington to Chicago and New York.

- · Velvet ottoman
- · Deep buttoned detailing
- · Handcrafted in England
- · Dark stained timber feet
- · Inspired by chairs at Soho House Chicago and Babington House