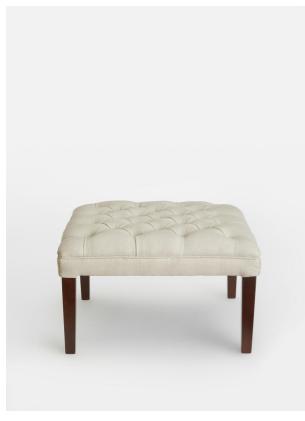

# House Porter Ottoman, Linen Natural

£895 Regular

£761 Membership

### Product details

Designed to pair with our House Porter chair, this linen ottoman is handcrafted in England and upholstered in pure linen with deep buttoned detailing. It's inspired by traditional Porter chairs seen around the Houses, from Babington to Chicago and New York.

- · Linen ottoman
- · Deep buttoned detailing
- · Handcrafted in England
- $\cdot$  Dark stained timber feet
- · Inspired by chairs at Soho House Chicago and Babington House

#### **Dimensions**

Product dimensions: H41 x W61 x D61cm / H16 x W24 x D24"

Product weight: 6kg / 13.2lbs