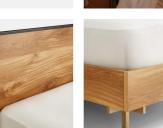

#### Product details

Inspired by Soho House Amsterdam, our Mercer bed is crafted from French oak, and contrasted with blackened and antique brass details. This is created to highlight the grain and texture of the timber, both natural characteristics of the reclaimed French oak, making this piece a unique addition to any bedroom.

- · French oak UK King bed
- · Also available in UK Super King
- · Blackened and antique brass details
- · Natural variations in the timber make each piece unique
- · Other items from the Mercer range are available
- · Pair with our SH Hypnos King Mattress
- · Inspired by Soho House Amsterdam