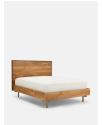

#### Product details

Inspired by Soho House Amsterdam, our Mercer bed is crafted from French oak, and contrasted with blackened and antique brass details. This is created to highlight the grain and texture of the timber, both natural characteristics of the reclaimed French oak, making this piece a unique addition to any bedroom.

- · French oak UK King bed
- · Also available in UK Super King
- · Blackened and antique brass details
- · Natural variations in the timber make each piece unique
- · Other items from the Mercer range are available
- · Pair with our SH Hypnos King Mattress
- · Inspired by Soho House Amsterdam