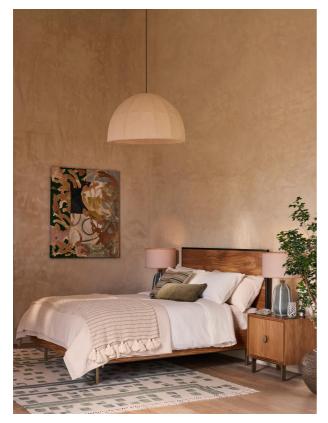

#### Product details

Inspired by Soho House Amsterdam, our Mercer bed is crafted from French oak, and contrasted with blackened and antique brass details. This is created to highlight the grain and texture of the timber, both natural characteristics of the reclaimed French oak, making this piece a unique addition to any bedroom.

- · French oak UK King bed
- · Also available in UK Super King
- · Blackened and antique brass details
- · Natural variations in the timber make each piece unique
- · Other items from the Mercer range are available
- · Pair with our SH Hypnos King Mattress
- · Inspired by Soho House Amsterdam