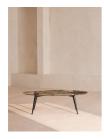

### Product details

The Rowen coffee table is a celebration of texture. The marble terrazzo top blends a variety of marbles: dark Emperador, light Emperador, Pink Shell and Imperial Gold for a truly original finish. Soft, curved edges accentuate the elongated oval top, while protruding blackened brass legs offer a modern twist on a classic frame.

- · Oval coffee table
- · Dark Emperador, Light Emperador, Pink Shell, and Imperial Gold marble top
- · Marble terrazzo top
- · Blackened brass base and legs
- · Inspired by Soho House Hong Kong