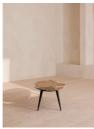

# Rowen Coffee Table

£1,745 Regular

£1,396 Membership

### Product details

The Rowen coffee table is a celebration of texture. The marble terrazzo top blends a variety of marbles: dark Emperador, light Emperador, Pink Shell and Imperial Gold for a truly original finish. Soft, curved edges accentuate the elongated oval top, while protruding blackened brass legs offer a modern twist on a classic frame.

- · Oval coffee table
- · Dark Emperador, Light Emperador, Pink Shell, and Imperial Gold marble top
- · Marble terrazzo top
- · Blackened brass base and legs
- · Inspired by Soho House Hong Kong