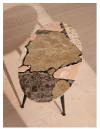

### Product details

The Rowen coffee table is a celebration of texture. The marble terrazzo top blends a variety of marbles: dark Emperador, light Emperador, Pink Shell and Imperial Gold for a truly original finish. Soft, curved edges accentuate the elongated oval top, while protruding blackened brass legs offer a modern twist on a classic frame.

- · Oval coffee table
- · Dark Emperador, Light Emperador, Pink Shell, and Imperial Gold marble top
- · Marble terrazzo top
- · Blackened brass base and legs
- · Inspired by Soho House Hong Kong