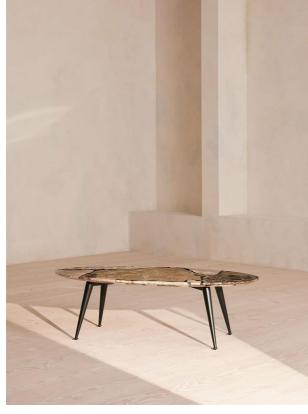

# Rowen Coffee Table

£1,745 Regular

£1,396 Membership

### Product details

The Rowen coffee table is a celebration of texture. The marble terrazzo top blends a variety of marbles: dark Emperador, light Emperador, Pink Shell and Imperial Gold for a truly original finish. Soft, curved edges accentuate the elongated oval top, while protruding blackened brass legs offer a modern twist on a classic frame.

- · Oval coffee table
- · Dark Emperador, Light Emperador, Pink Shell, and Imperial Gold marble top
- · Marble terrazzo top
- · Blackened brass base and legs
- · Inspired by Soho House Hong Kong