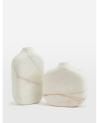

#### Product details

Display stems and tall fronds in our Red Thread marble bottle vase, designed with a glass liner to hold water. Constructed from a weighty white marble, each vase is entirely unique due to the distinctive veining in the natural stone. Perch it on a bookshelf or side table to echo the marble textures at 180 House.

- · Small marble bottle-shaped vase
- · Glass liner to hold water
- Each vase is unique due to the veining in the stone
- · Inspired by 180 House