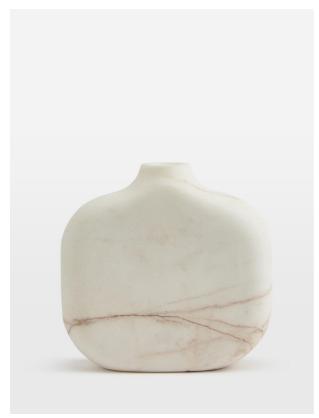

#### Product details

Display stems and tall fronds in our Red Thread marble bottle vase, designed with a glass liner to hold water. Constructed from a weighty white marble, each vase is entirely unique due to the distinctive veining in the natural stone. Perch it on a bookshelf or side table to echo the marble textures at 180 House.

- · Small marble bottle-shaped vase
- · Glass liner to hold water
- Each vase is unique due to the veining in the stone
- · Inspired by 180 House