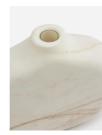

#### Product details

Display stems and tall fronds in our Red Thread marble bottle vase, designed with a glass liner to hold water. Constructed from a weighty white marble, each vase is entirely unique due to the distinctive veining in the natural stone. Perch it on a bookshelf or side table to echo the marble textures at 180 House.

- · Small marble bottle-shaped vase
- · Glass liner to hold water
- Each vase is unique due to the veining in the stone
- · Inspired by 180 House