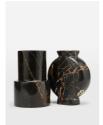

## Product details

The Sesso vase is a decorative accessory cut from a natural black marble with distinctive veining in the stone. Display with other marble pieces, including our Alma and Emilia vases, to mirror the decor seen at 180 House.

- · Black marble vase
- · Natural marble stone
- · Each piece is unique
- · Decorative purposes only
- · Designed to pair with all marble vases
- · Inspired by 180 House