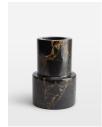

## Product details

The Sesso vase is a decorative accessory cut from a natural black marble with distinctive veining in the stone. Display with other marble pieces, including our Alma and Emilia vases, to mirror the decor seen at 180 House.

- · Black marble vase
- · Natural marble stone
- · Each piece is unique
- · Decorative purposes only
- · Designed to pair with all marble vases
- · Inspired by 180 House