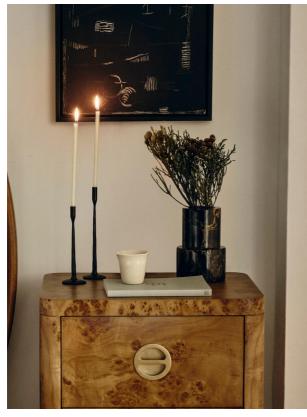

## Product details

The Sesso vase is a decorative accessory cut from a natural black marble with distinctive veining in the stone. Display with other marble pieces, including our Alma and Emilia vases, to mirror the decor seen at 180 House.

- · Black marble vase
- · Natural marble stone
- · Each piece is unique
- · Decorative purposes only
- · Designed to pair with all marble vases
- · Inspired by 180 House