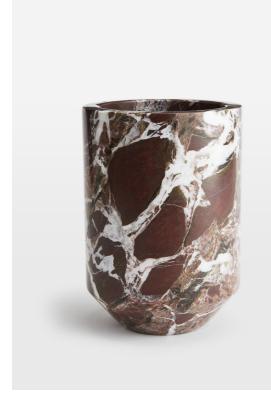

# Alma Vase, Large

£125 Regular

£106 Membership

#### Product details

The Alma vase is a decorative accessory cut from a natural Red marble, with distinctive veining in the stone. Display with other marble pieces, including our Alma and Emilia vases to mirror the marble decor seen at 180 House.

- · Red marble vase
- · Natural marble stone
- · Each piece is unique
- · Decorative purposes only
- · Designed to pair with all marble vases
- · Inspired by 180 House