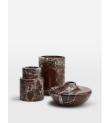

#### Product details

The Alma vase is a decorative accessory cut from a natural Red marble, with distinctive veining in the stone. Display with other marble pieces, including our Alma and Emilia vases to mirror the marble decor seen at 180 House.

- · Red marble vase
- · Natural marble stone
- · Each piece is unique
- · Decorative purposes only
- · Designed to pair with all marble vases
- · Inspired by 180 House