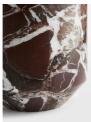

#### Product details

The Alma vase is a decorative accessory cut from a natural Red marble, with distinctive veining in the stone. Display with other marble pieces, including our Alma and Emilia vases to mirror the marble decor seen at 180 House.

- · Red marble vase
- · Natural marble stone
- · Each piece is unique
- · Decorative purposes only
- · Designed to pair with all marble vases
- · Inspired by 180 House