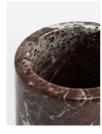

#### Product details

The Alma vase is a decorative accessory cut from a natural Red marble, with distinctive veining in the stone. Display with other marble pieces, including our Alma and Emilia vases to mirror the marble decor seen at 180 House.

- · Red marble vase
- · Natural marble stone
- · Each piece is unique
- · Decorative purposes only
- · Designed to pair with all marble vases
- · Inspired by 180 House