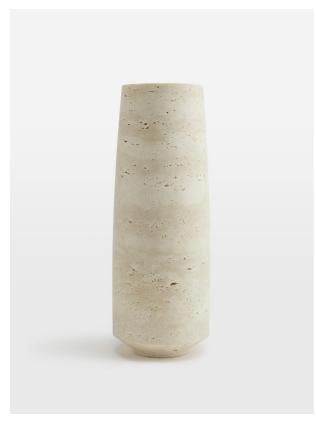

# Nola Vase, Tall

£105 Regular

f.84 Membership

### Product details

The tall Nola vase is crafted from travertine, a porous natural stone with distinctive character and imperfections that make each vase unique. It's designed with a removeable glass liner to hold water and display flowers. Work it into a mantelpiece arrangement to bring the coastal surroundings of Soho Roc House into your home.

- · Tall travertine vase
- · Porous natural stone
- · Each piece is unique
- · Removeable glass liner
- · Holds water
- · Inspired by Soho Roc House

#### **Dimensions**

Product dimensions: H35.5 x W7.8 x D10.6cm / H14 x W3.1 x D4.2"

Product weight: 6.5kg / 14.3lbs

Packaged or boxed dimensions: H51 x W33 x D26cm / H20.1 x W13 x D10.2"

Packaged or boxed weight: 7.25kg / 16lbs