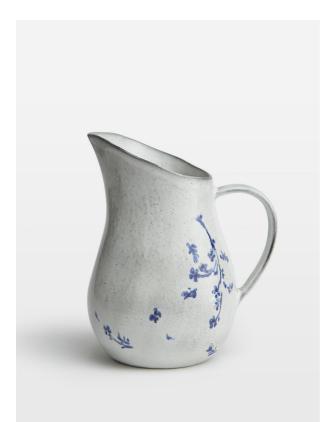

# **Everly Jug**

| £35 | Regular    |
|-----|------------|
| £28 | Membership |

## **Product details**

Our Everly jug finds inspiration in the wildflower meadows that surround the cabins at Soho Farmhouse. Each individual piece is crafted from durable stoneware in Portugal and hand painted with a floral pattern, before being finished with a glaze that makes it completely unique. Use the jug to serve fresh juice or water at your next gathering.

- · Stoneware jug
- $\cdot$  Hand painted with wild prairie flower pattern
- · Finished with a hand-applied glaze
- · Crafted in Portugal
- · Ideal for everyday dining
- · Inspired by Soho Farmhouse