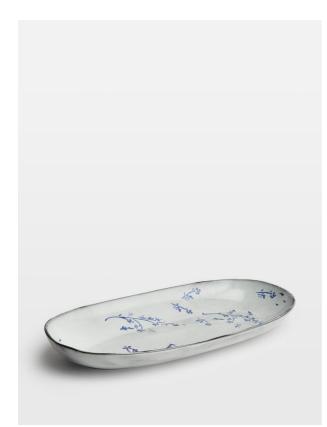

# **Everly Serving Platter**

| £40 | Regular |  |
|-----|---------|--|
| £40 | Regular |  |

£32 Membership

## Product details

Our Everly serving platter finds inspiration in the wildflower meadows that surround the Cabins at Soho Farmhouse. Each individual piece is crafted from durable stoneware in Portugal and hand-painted with a floral pattern, before being finished with a glaze that makes it completely unique. Use the serving platter to display starters at your next dinner party.

- $\cdot$  Stoneware serving platter
- $\cdot$  Hand-painted with wild prairie flower pattern
- $\cdot$  Finished with a hand-applied glaze
- $\cdot$  Crafted in Portugal
- · Ideal for everyday dining
- · Inspired by Soho Farmhouse