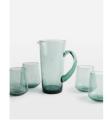

### Product details

This glass jug is crafted from 30% recycled glass. It has an emerald-green tint, effervescent exterior, and weighty handle. Incorporate it into your outdoor dining scheme, or use it to bring a touch of Soho House Barcelona to your table setting.

- · Recycled glass jug
- · 30% recycled glass
- · Bubbles in glass
- · Thick handle
- · Tinted emerald-green colour
- · Inspired by Soho House Barcelona