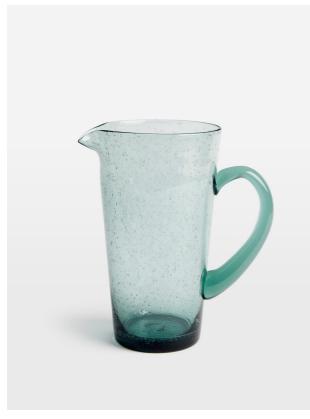

### Product details

This glass jug is crafted from 30% recycled glass. It has an emerald-green tint, effervescent exterior, and weighty handle. Incorporate it into your outdoor dining scheme, or use it to bring a touch of Soho House Barcelona to your table setting.

- · Recycled glass jug
- · 30% recycled glass
- · Bubbles in glass
- · Thick handle
- · Tinted emerald-green colour
- · Inspired by Soho House Barcelona

#### **Dimensions**

Product dimensions: H21.5 x W12.5 x D14cm / H8.5 x  $\,$ 

W4.9 x D5.5"

Product weight: 1.1kg / 2.4lbs