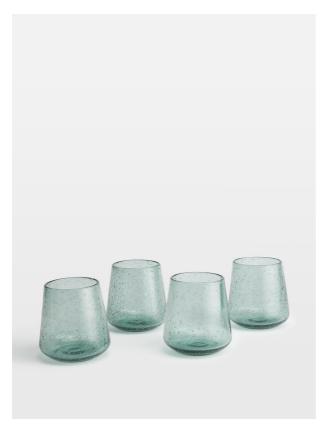

# Recycled Coloured Glass Lowball, Set Of Four

£25 Regular

£20 Membership

### Product details

This lowball glass is crafted from 30% recycled glass. It has an emerald-green tint and effervescent exterior to bring a touch of Soho House Barcelona to table settings.

- · Recycled lowball glass
- · 30% recycled glass
- · Bubbles in glass
- · Tinted emerald-green colour
- · Inspired by Soho House Barcelona