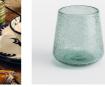

### Product details

This lowball glass is crafted from 30% recycled glass. It has an emerald-green tint and effervescent exterior to bring a touch of Soho House Barcelona to table settings.

- · Recycled lowball glass
- · 30% recycled glass
- · Bubbles in glass
- · Tinted emerald-green colour
- · Inspired by Soho House Barcelona