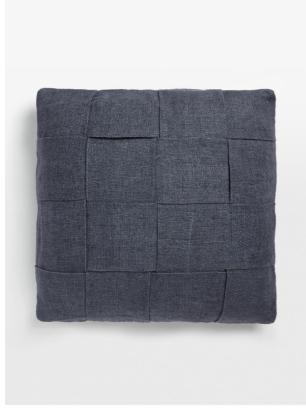

# Antonia Cushion, Navy

£162 Regular

£130 Membership

#### Product details

The Antonia cushion is crafted from a cotton-linen blend for a textured finish. Taking cues from the neutral schemes at Soho Farmhouse, the cushion is made up of panels that have been woven together to create dimension.

- · Antonia cushion
- · Navy colourway
- · Panels woven together
- · Cotton-linen blend
- · Inspired by Soho Farmhouse