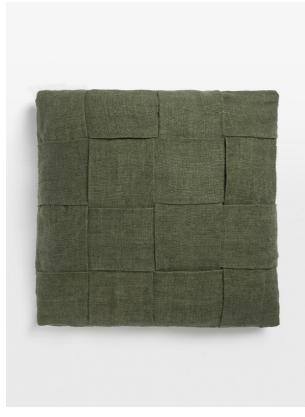

# Antonia Cushion, Olive

£162 Regular

£130 Membership

#### Product details

The Antonia cushion is crafted from a cotton-linen blend for a textured finish. Taking cues from the neutral schemes at Soho Farmhouse, the cushion is made up of panels that have been woven together to create dimension.

- · Antonia cushion
- · Olive colourway
- · Panels woven together
- · Cotton-linen blend
- · Inspired by Soho Farmhouse