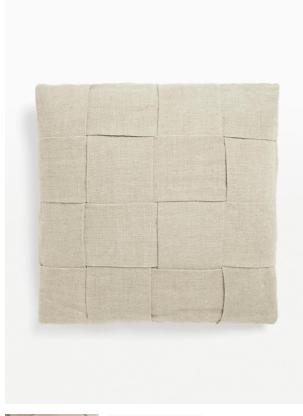

#### Product details

The Antonia cushion is crafted from a cotton-linen blend for a textured finish. Taking cues from the neutral schemes at Soho Farmhouse, the cushion is made up of panels that have been woven together to create dimension.

- · Antonia cushion
- · Beige colourway
- · Panels woven together
- · Cotton-linen blend
- · Inspired by Soho Farmhouse