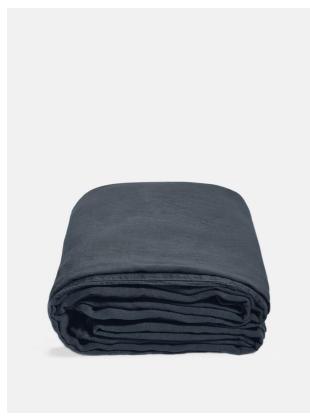

# Luna Linen Duvet Cover, Navy, Double/full

£145 Regular

£116 Membership

## Product details

The Luna Double duvet cover is crafted from 100% natural flax-fibre linen grown in Europe and woven just outside of Porto. Once individually cut and sewn, each piece goes through a laundry process, which involves dyeing and stonewashing the linen to create a soft, unique and relaxed drape. Our Luna range is breathable and durable, making it ideal for a great night's sleep.

- · 100% flax-fibre linen Double duvet cover
- · 200gsm
- · Grown in Europe
- · Woven in Portugal
- · Breathable and durable
- · Iron linen after washing to maintain its shape