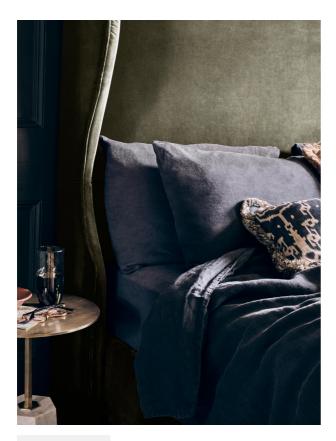

# Luna Linen Duvet Cover, Navy, King

## Product details

The Luna King duvet cover is crafted from 100% natural flax-fibre linen grown in Europe and woven just outside of Porto. Once individually cut and sewn, each piece goes through a laundry process, which involves dyeing and stonewashing the linen to create a soft, unique and relaxed drape. Our Luna range is breathable and durable, making it ideal for a great night's sleep.

- · 100% flax-fibre linen King duvet cover
- · 200gsm
- · Grown in Europe
- $\cdot$  Woven in Portugal
- · Breathable and durable

 $\cdot$  Iron linen after washing to maintain its shape