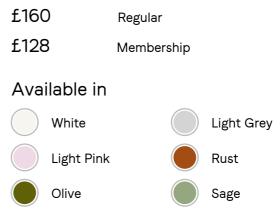

# SOHO HOME





# Luna Linen Duvet Cover, Navy, King



#### Sizes

King, Double, Emperor, Super King

## Product details

The Luna King duvet cover is crafted from 100% natural flax-fibre linen grown in Europe and woven just outside of Porto. Once individually cut and sewn, each piece goes through a laundry process, which involves dyeing and stonewashing the linen to create a soft, unique and relaxed drape. Our Luna range is breathable and durable, making it ideal for a great night's sleep.

- · 100% flax-fibre linen King duvet cover
- · 200gsm
- · Grown in Europe
- $\cdot$  Woven in Portugal
- · Breathable and durable

 $\cdot$  Iron linen after washing to maintain its shape

#### Dimensions

Product dimensions: H225 x W220 x D1cm / H88.6 x W86.6 x D0.4"

Product weight: 2.39kg / 5.3lbs

## Details

Care instructions: Machine wash at 30 deg