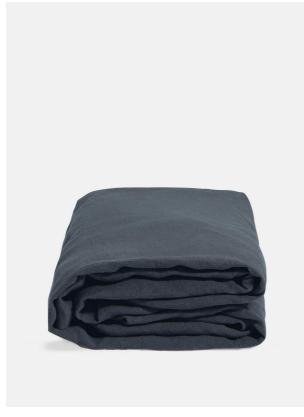

# Luna Linen Fitted Sheet, Navy, Double/full

£80 Regular

£64 Membership

#### Product details

The Luna Double fitted sheet is crafted from 100% natural flax-fibre linen grown in Europe and woven just outside of Porto. Once individually cut and sewn, each piece goes through a laundry process, which involves dyeing and stonewashing the linen to create a soft, unique and relaxed drape. Our Luna range is breathable and durable, making it ideal for a great night's sleep.

- · 100% flax-fibre linen double fitted sheet
- · 200gsm
- · Grown in Europe
- · Woven in Portugal
- · Breathable and durable
- $\cdot$  Iron linen after washing to maintain its shape