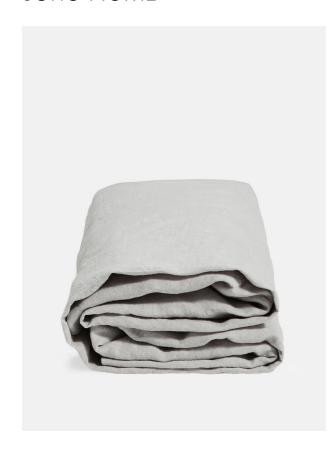

# Luna Linen Fitted Sheet, Light Grey, Double/full

£115 Regular

£98 Membership

#### Product details

The Luna Double fitted sheet is crafted from 100% natural flax-fibre linen grown in Europe and woven just outside of Porto. Once individually cut and sewn, each piece goes through a laundry process, which involves dyeing and stonewashing the linen to create a soft, unique and relaxed drape. Our Luna range is breathable and durable, making it ideal for a great night's sleep.

- · 100% flax-fibre linen double fitted sheet
- · 200gsm
- · Grown in Europe
- · Woven in Portugal
- · Breathable and durable
- $\cdot$  Iron linen after washing to maintain its shape