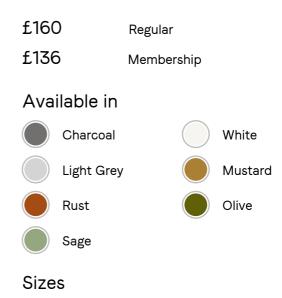

# Luna Linen Fitted Sheet, Light Grey, Emperor

Emperor, King, Double, Super King