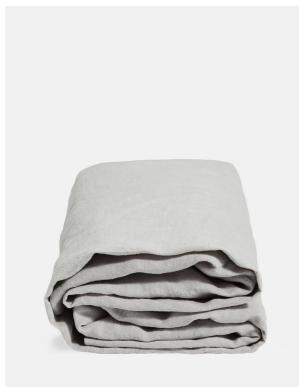

# Luna Linen Fitted Sheet, Light Grey, Emperor

Emperor, King, Double, Super King

#### **Product details**

The Luna Emperor fitted sheet is crafted from 100% natural flax-fibre linen grown in Europe and woven just outside of Porto. Once individually cut and sewn, each piece goes through a laundry process, which involves dyeing and stonewashing the linen to create a soft, unique and relaxed drape. Our Luna range is breathable and durable, making it ideal for a great night's sleep.

- · 100% flax-fibre linen Emperor fitted sheet
- 200gsm
- · Grown in Europe
- · Woven in Portugal
- · Breathable and durable

 $\cdot$  Iron linen after washing to maintain its shape