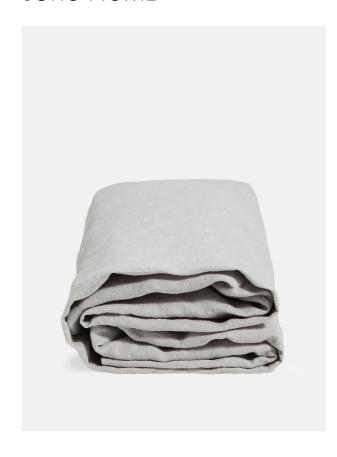

# Luna Linen Fitted Sheet, Light Grey, King

£130 Regular

£111 Membership

#### Product details

The Luna King fitted sheet is crafted from 100% natural flax-fibre linen grown in Europe and woven just outside of Porto. Once individually cut and sewn, each piece goes through a laundry process, which involves dyeing and stonewashing the linen to create a soft, unique and relaxed drape. Our Luna range is breathable and durable, making it ideal for a great night's sleep.

- · 100% flax-fibre linen King fitted sheet
- · 200gsm
- · Grown in Europe
- · Woven in Portugal
- · Breathable and durable
- $\cdot$  Iron linen after washing to maintain its shape