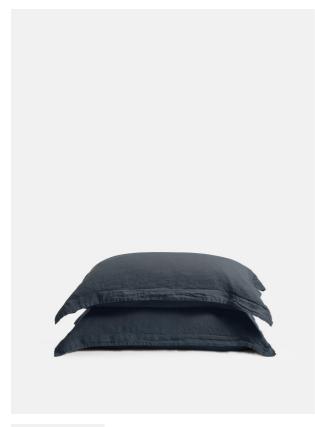

# Luna Linen Oxford Pillowcase, Standard, Navy, Set Of Two

£45 Regular

£36 Membership

#### Product details

The Luna linen Oxford Standard pillowcases are crafted from 100% natural flax-fibre linen grown in Europe and woven just outside of Porto. Once individually cut and sewn, each piece goes through a laundry process, which involves dyeing and stonewashing the linen to create a soft, unique and relaxed drape. Our Luna range is breathable and durable, making it ideal for a great night's sleep.

- · 100% flax-fibre linen Oxford Standard pillowcases
- · Set of two
- · 200gsm
- · Grown in Europe
- · Woven in Portugal
- · Breathable and durable
- · Iron linen after washing to maintain its shape