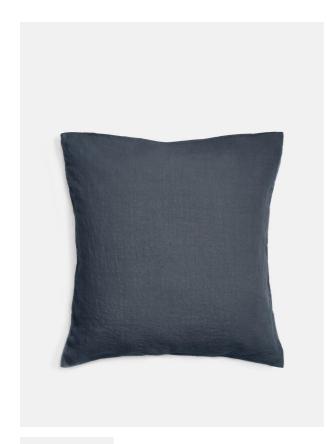

# Luna Linen Pillowcase, Navy, Square

£25 Regular

£20 Membership

#### Product details

The Luna linen Square pillowcase is crafted from 100% natural flax-fibre linen grown in Europe and woven just outside of Porto. Once individually cut and sewn, each piece goes through a laundry process, which involves dyeing and stonewashing the linen to create a soft, unique and relaxed drape. Our Luna range is breathable and durable, making it ideal for a great night's sleep.

- · 100% flax-fibre linen Square pillowcase
- · 200gsm
- · Grown in Europe
- · Woven in Portugal
- · Breathable and durable
- · Iron linen after washing to maintain its shape

#### **Dimensions**

H65 x W65 x D1cm / H25.6 x W25.6 x D0.4"