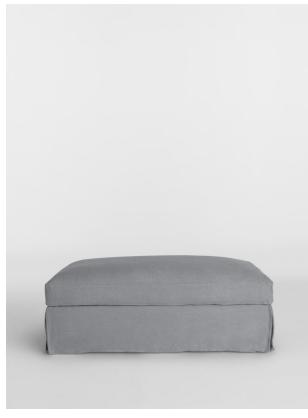

# Berens Ottoman, Linen Light Grey

£900 Regular

£765 Membership

## Product details

The Berens pure linen ottoman is characterised by an enhanced deep seat and minimalist form. A great option for modern homes, pair it with the Berens sofa to reflect the tones of the raw Mediterranean landscape and interiors at Scorpios in Mykonos.

- · 100% linen ottoman
- · Pair with the Berens sofa
- · Deep seat
- · Foam core wrapped in French duck feather
- · Inspired by Scorpios in Mykonos