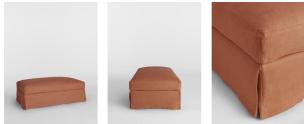

### **Product details**

The Berens pure linen ottoman is characterised by an enhanced deep seat and minimalist form. A great option for modern homes, pair it with the Berens sofa to reflect the tones of the raw Mediterranean landscape and interiors at Scorpios in Mykonos.

- · 100% linen ottoman
- $\cdot$  Pair with the Berens sofa
- $\cdot$  Deep seat
- $\cdot$  Foam core wrapped in French duck feather
- · Inspired by Scorpios in Mykonos

#### Details

Seat height: 40cm Assembly required: No Removable legs: Yes Removable cushions: No Frame: FSC certified Beech and Engineered Hardwood Legs: Beech Fabric: 100% Linen Filling: Foam with French duck feather Care instructions: Professional Upholstery Cleaning