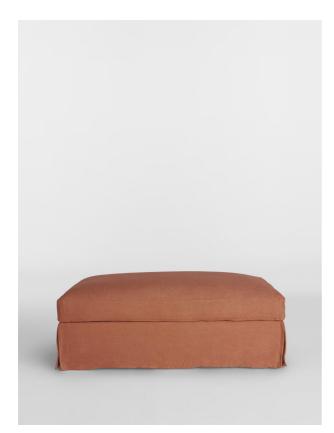

# Berens Ottoman, Linen Dahlia

£900 Regular

£765 Membership

### **Product details**

The Berens pure linen ottoman is characterised by an enhanced deep seat and minimalist form. A great option for modern homes, pair it with the Berens sofa to reflect the tones of the raw Mediterranean landscape and interiors at Scorpios in Mykonos.

- · 100% linen ottoman
- $\cdot$  Pair with the Berens sofa
- $\cdot$  Deep seat
- $\cdot$  Foam core wrapped in French duck feather
- · Inspired by Scorpios in Mykonos