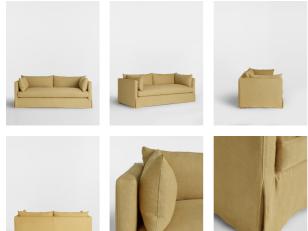

## Product details

The Berens sofa is characterised by an enhanced deep seat and loose cushions. Designed with a complete bench seat, the 100% linen three-seater sofa is ideal for everyday lounging and its minimalist form renders it a great option for modern homes. Place it in a living area to reflect the tones of the raw Mediterranean landscape and interiors at Scorpios in Mykonos.

- ·100% linen sofa
- $\cdot$  Three-seater sofa
- $\cdot$  No legs
- · Complete bench seat
- $\cdot$  Deep seat and loose cushions
- · Reversible cushions
- · Foam core wrapped in French duck feather
- · Inspired by Scorpios in Mykonos

#### Details

Arm height: 64cm Seat depth: 64cm Seat width: 147cm Seat height: 48cm Assembly required: Yes Removable legs: Yes Removable cushions: Yes Frame: FSC certified Birch Legs: Beech Fabric: 100% Linen Filling: Foam core wrapped in French duck feather Care instructions: Professional Upholstery Cleaning