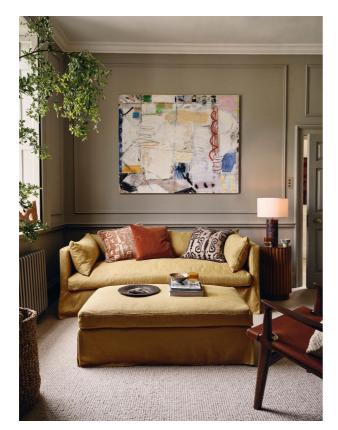

## Product details

The Berens sofa is characterised by an enhanced deep seat and loose cushions. Designed with a complete bench seat, the 100% linen three-seater sofa is ideal for everyday lounging and its minimalist form renders it a great option for modern homes. Place it in a living area to reflect the tones of the raw Mediterranean landscape and interiors at Scorpios in Mykonos.

- ·100% linen sofa
- $\cdot$  Three-seater sofa
- $\cdot$  No legs
- · Complete bench seat
- $\cdot$  Deep seat and loose cushions
- · Reversible cushions
- · Foam core wrapped in French duck feather
- · Inspired by Scorpios in Mykonos